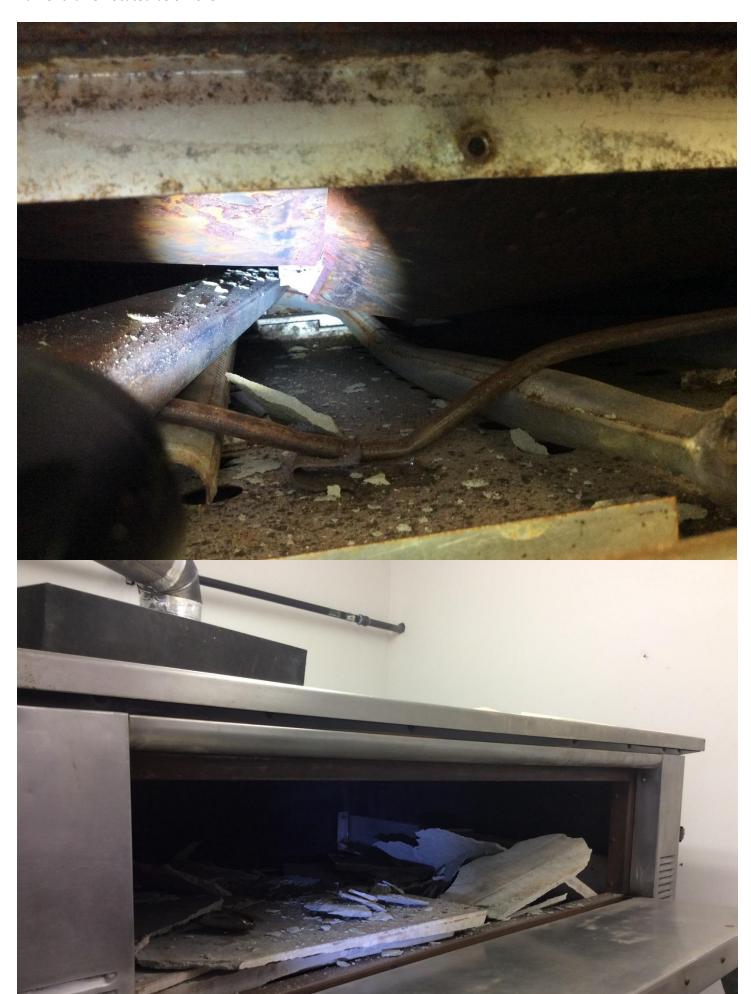

## **Incident Summary (Reference #5610772)**

|                           | incluent Summary (Reference #5010772) |        |                    |                                                                                                                                                                                                                                                                                                                             |  |
|---------------------------|---------------------------------------|--------|--------------------|-----------------------------------------------------------------------------------------------------------------------------------------------------------------------------------------------------------------------------------------------------------------------------------------------------------------------------|--|
| SUPPORTING INFORMATION    | Incident Date                         |        |                    | January 20 <sup>th</sup> 2017                                                                                                                                                                                                                                                                                               |  |
|                           | Loca                                  | tion   |                    | Chemainus B.C                                                                                                                                                                                                                                                                                                               |  |
|                           | Regulated industry sector             |        |                    | Commercial                                                                                                                                                                                                                                                                                                                  |  |
|                           | Impact                                | Injury | Qty injuries       | None                                                                                                                                                                                                                                                                                                                        |  |
|                           |                                       |        | None               | None                                                                                                                                                                                                                                                                                                                        |  |
|                           |                                       |        | Injury rating      | None                                                                                                                                                                                                                                                                                                                        |  |
|                           |                                       | Damage | Damage description | Total loss of upper oven on Garland twin stack Pizza oven                                                                                                                                                                                                                                                                   |  |
|                           |                                       | Dar    | Damage rating      | Severe                                                                                                                                                                                                                                                                                                                      |  |
|                           | Incident rating                       |        |                    | Minor                                                                                                                                                                                                                                                                                                                       |  |
|                           | Incident overview                     |        |                    | Catastrophic Spalling of refractory material lining the oven .This was a used oven with a newly installed hearth plate.(refractory)                                                                                                                                                                                         |  |
| INVESTIGATION CONCLUSIONS | Site, system and components           |        |                    | Cooking establishment with oven that contained tube type burners located below the heating surface without direct communication with the oven. Gas flame impinges on metal plate covered with a refractory hearth plate located on the bottom of the oven. Hearth plate comprised of compressed silica containing material. |  |
|                           | Failure scenario(s)                   |        |                    | Catastrophic failure of the refractory material due to rapid heating of the new refractory releasing trapped moisture which flashed to steam. This resulted in both over pressure and mechanical damage to the unit.                                                                                                        |  |
|                           | Facts and evidence                    |        |                    | Distortion of the oven portion protruding into the burner drawer and bowing up the top of the cabinet. Burner drawer and flue passages do not communicate directly with oven compartment.  Total destruction of all oven lining material.                                                                                   |  |
|                           | Causes and contributing factors       |        |                    | Bake in procedure of new refractory may not have been performed as per manufactures instructions requiring a maximum temperature of 300 f for a minimum of 5 hours.                                                                                                                                                         |  |

Burner drawer located below oven.