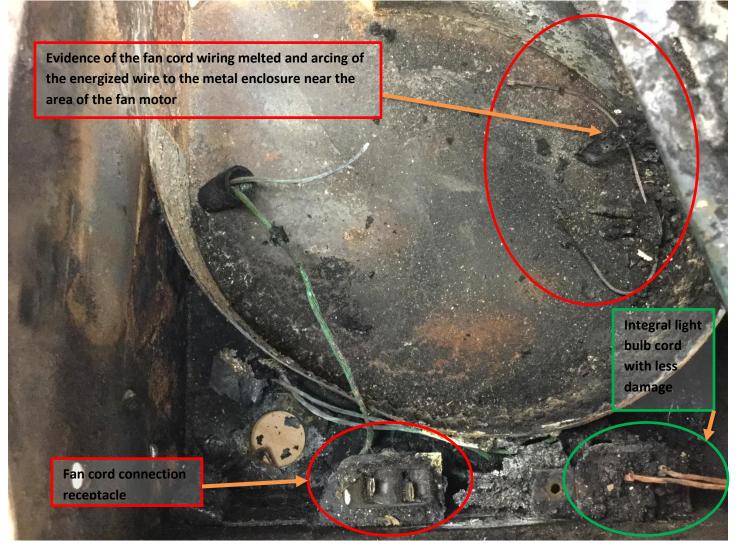

## Incident Summary (5620434)

|                           | Incident Date                   |        | Date                  | August 26, 2017                                                                                                                                                                                                                                                                                                                                                                                                                                                                                                                                                                                                                                                                      |
|---------------------------|---------------------------------|--------|-----------------------|--------------------------------------------------------------------------------------------------------------------------------------------------------------------------------------------------------------------------------------------------------------------------------------------------------------------------------------------------------------------------------------------------------------------------------------------------------------------------------------------------------------------------------------------------------------------------------------------------------------------------------------------------------------------------------------|
| SUPPORTING INFORMATION    | Location                        |        |                       | Langley                                                                                                                                                                                                                                                                                                                                                                                                                                                                                                                                                                                                                                                                              |
|                           | Regulated industry sector       |        |                       | Low voltage electrical system (30V to 750V)                                                                                                                                                                                                                                                                                                                                                                                                                                                                                                                                                                                                                                          |
|                           | Impact                          | Injury | Qty injuries          | None                                                                                                                                                                                                                                                                                                                                                                                                                                                                                                                                                                                                                                                                                 |
|                           |                                 |        | Injury<br>description | None                                                                                                                                                                                                                                                                                                                                                                                                                                                                                                                                                                                                                                                                                 |
|                           |                                 |        | Injury rating         | None                                                                                                                                                                                                                                                                                                                                                                                                                                                                                                                                                                                                                                                                                 |
|                           |                                 | Damage | Damage<br>description | The bathroom fan in a residence was damaged beyond repair due to fire.<br>The wooden joists and drywall were also damaged due to fire and smoke.                                                                                                                                                                                                                                                                                                                                                                                                                                                                                                                                     |
|                           |                                 |        | Damage rating         | Moderate                                                                                                                                                                                                                                                                                                                                                                                                                                                                                                                                                                                                                                                                             |
|                           | Incident rating                 |        | rating                | Moderate                                                                                                                                                                                                                                                                                                                                                                                                                                                                                                                                                                                                                                                                             |
|                           | Incident overview               |        | overview              | The bathroom fan overheated and caught fire.                                                                                                                                                                                                                                                                                                                                                                                                                                                                                                                                                                                                                                         |
| INVESTIGATION CONCLUSIONS | Site, system and components     |        |                       | The electric powered bathroom fan provides exhaust air circulation for the bathroom.<br>Fan internal cleaning and motor maintenance are good practices.                                                                                                                                                                                                                                                                                                                                                                                                                                                                                                                              |
|                           | Failure scenario(s)             |        | cenario(s)            | The bathroom exhaust fan motor experienced a failure due to age and lack of maintenance<br>and cleaning and there was a high current heat condition to the exhaust motor and the fan<br>internal cord. This resulted in the insulation of the fan cord melting and the energized wire<br>arcing to the metal fan enclosure igniting the inside of the fan on fire which spread to the<br>wooden joists and drywall.                                                                                                                                                                                                                                                                  |
|                           | Facts and evidence              |        | d evidence            | Figure #1 – Internal wiring damage<br>Figure #2 – Burnt fan motor with signs of dust accumulation<br>Figure #3 – Bathroom exhaust fan<br>Figure #4 – Wooden joist fire damage<br>Figure #5 – Drywall smoke damage<br>The bathroom fan appears to be original and the building age was reported as 48 years (1969)<br>by the fire captain. The bathroom fan was reported by the fire captain as not working for 4<br>months prior to the incident and to have been humming according to the occupants.<br>Bathroom fan exhaust branch circuit was reported by the fire captain as tripped from the<br>incident. The branch circuitry was reported by the electrician as being copper. |
|                           | Causes and contributing factors |        |                       | It is very likely that the cause of this incident was that the bathroom fan exhaust motor was failing due to age and lack of maintenance and cleaning.<br>The resultant high electrical current and high temperatures of the fan motor and the fan internal cord caused the insulation of the fan cord to melt and the energized wire to arc to the metal fan enclosure.<br>The dust accumulations and plastic fan blade within the fan enclosure likely fueled the fire.<br>While the circuit breaker reportedly tripped during the incident, the fire spread beyond the metal fan enclosure to the wooden ceiling joist.                                                           |

## Figure #1 – Internal wiring damage

Figure #2 – Burnt fan motor with signs of dust accumulation

Figure #1 – Bathroom exhaust fan

Figure #2 – Wooden joist fire damage

Figure #3 – Drywall smoke damage