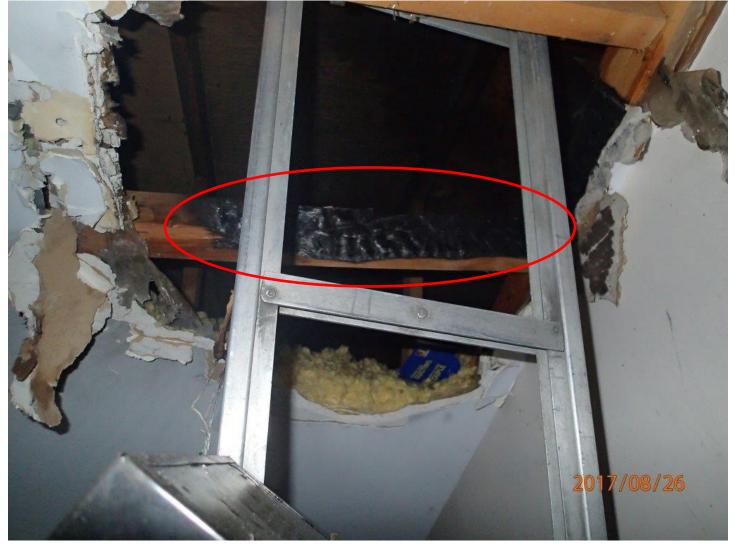

## Incident Summary (5620434)

|                           | Incident Date                   |        | Date                  | August 26, 2017                                                                                                                                                                                                                                                                                                                                                                                                                                                                                                                                                                                                                                                                      |
|---------------------------|---------------------------------|--------|-----------------------|--------------------------------------------------------------------------------------------------------------------------------------------------------------------------------------------------------------------------------------------------------------------------------------------------------------------------------------------------------------------------------------------------------------------------------------------------------------------------------------------------------------------------------------------------------------------------------------------------------------------------------------------------------------------------------------|
| SUPPORTING INFORMATION    | Location                        |        |                       | Langley                                                                                                                                                                                                                                                                                                                                                                                                                                                                                                                                                                                                                                                                              |
|                           | Regulated industry sector       |        |                       | Low voltage electrical system (30V to 750V)                                                                                                                                                                                                                                                                                                                                                                                                                                                                                                                                                                                                                                          |
|                           | Impact                          | Injury | Qty injuries          | None                                                                                                                                                                                                                                                                                                                                                                                                                                                                                                                                                                                                                                                                                 |
|                           |                                 |        | Injury<br>description | None                                                                                                                                                                                                                                                                                                                                                                                                                                                                                                                                                                                                                                                                                 |
|                           |                                 |        | Injury rating         | None                                                                                                                                                                                                                                                                                                                                                                                                                                                                                                                                                                                                                                                                                 |
|                           |                                 | Damage | Damage<br>description | The bathroom fan in a residence was damaged beyond repair due to fire.<br>The wooden joists and drywall were also damaged due to fire and smoke.                                                                                                                                                                                                                                                                                                                                                                                                                                                                                                                                     |
|                           |                                 |        | Damage rating         | Moderate                                                                                                                                                                                                                                                                                                                                                                                                                                                                                                                                                                                                                                                                             |
|                           | Incident rating                 |        | rating                | Moderate                                                                                                                                                                                                                                                                                                                                                                                                                                                                                                                                                                                                                                                                             |
|                           | Incident overview               |        | overview              | The bathroom fan overheated and caught fire.                                                                                                                                                                                                                                                                                                                                                                                                                                                                                                                                                                                                                                         |
| INVESTIGATION CONCLUSIONS | Site, system and components     |        |                       | The electric powered bathroom fan provides exhaust air circulation for the bathroom.<br>Fan internal cleaning and motor maintenance are good practices.                                                                                                                                                                                                                                                                                                                                                                                                                                                                                                                              |
|                           | Failure scenario(s)             |        | cenario(s)            | The bathroom exhaust fan motor experienced a failure due to age and lack of maintenance<br>and cleaning and there was a high current heat condition to the exhaust motor and the fan<br>internal cord. This resulted in the insulation of the fan cord melting and the energized wire<br>arcing to the metal fan enclosure igniting the inside of the fan on fire which spread to the<br>wooden joists and drywall.                                                                                                                                                                                                                                                                  |
|                           | Facts and evidence              |        | d evidence            | Figure #1 – Internal wiring damage<br>Figure #2 – Burnt fan motor with signs of dust accumulation<br>Figure #3 – Bathroom exhaust fan<br>Figure #4 – Wooden joist fire damage<br>Figure #5 – Drywall smoke damage<br>The bathroom fan appears to be original and the building age was reported as 48 years (1969)<br>by the fire captain. The bathroom fan was reported by the fire captain as not working for 4<br>months prior to the incident and to have been humming according to the occupants.<br>Bathroom fan exhaust branch circuit was reported by the fire captain as tripped from the<br>incident. The branch circuitry was reported by the electrician as being copper. |
|                           | Causes and contributing factors |        |                       | It is very likely that the cause of this incident was that the bathroom fan exhaust motor was failing due to age and lack of maintenance and cleaning.<br>The resultant high electrical current and high temperatures of the fan motor and the fan internal cord caused the insulation of the fan cord to melt and the energized wire to arc to the metal fan enclosure.<br>The dust accumulations and plastic fan blade within the fan enclosure likely fueled the fire.<br>While the circuit breaker reportedly tripped during the incident, the fire spread beyond the metal fan enclosure to the wooden ceiling joist.                                                           |

## Figure #1 – Internal wiring damage

Figure #2 – Burnt fan motor with signs of dust accumulation

Figure #1 – Bathroom exhaust fan

Figure #2 – Wooden joist fire damage

Figure #3 – Drywall smoke damage