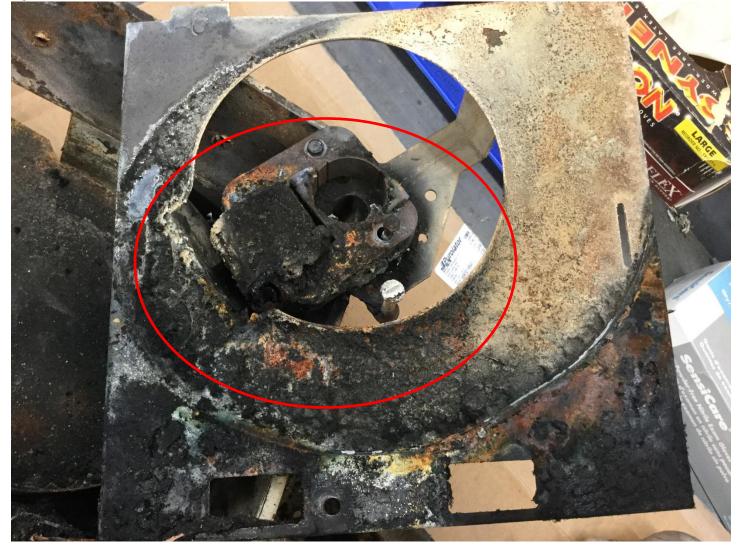

## Incident Summary (5620434)

|                           | Incident Date                   |        | Date                  | August 26, 2017                                                                                                                                                                                                                                                                                                                                                                                                                                                                                                                                                                                                                                                                      |
|---------------------------|---------------------------------|--------|-----------------------|--------------------------------------------------------------------------------------------------------------------------------------------------------------------------------------------------------------------------------------------------------------------------------------------------------------------------------------------------------------------------------------------------------------------------------------------------------------------------------------------------------------------------------------------------------------------------------------------------------------------------------------------------------------------------------------|
| SUPPORTING INFORMATION    | Location                        |        |                       | Langley                                                                                                                                                                                                                                                                                                                                                                                                                                                                                                                                                                                                                                                                              |
|                           | Regulated industry sector       |        |                       | Low voltage electrical system (30V to 750V)                                                                                                                                                                                                                                                                                                                                                                                                                                                                                                                                                                                                                                          |
|                           | Impact                          | Injury | Qty injuries          | None                                                                                                                                                                                                                                                                                                                                                                                                                                                                                                                                                                                                                                                                                 |
|                           |                                 |        | Injury<br>description | None                                                                                                                                                                                                                                                                                                                                                                                                                                                                                                                                                                                                                                                                                 |
|                           |                                 |        | Injury rating         | None                                                                                                                                                                                                                                                                                                                                                                                                                                                                                                                                                                                                                                                                                 |
|                           |                                 | Damage | Damage<br>description | The bathroom fan in a residence was damaged beyond repair due to fire.<br>The wooden joists and drywall were also damaged due to fire and smoke.                                                                                                                                                                                                                                                                                                                                                                                                                                                                                                                                     |
|                           |                                 |        | Damage rating         | Moderate                                                                                                                                                                                                                                                                                                                                                                                                                                                                                                                                                                                                                                                                             |
|                           | Incident rating                 |        | rating                | Moderate                                                                                                                                                                                                                                                                                                                                                                                                                                                                                                                                                                                                                                                                             |
|                           | Incident overview               |        | overview              | The bathroom fan overheated and caught fire.                                                                                                                                                                                                                                                                                                                                                                                                                                                                                                                                                                                                                                         |
| INVESTIGATION CONCLUSIONS | Site, system and components     |        |                       | The electric powered bathroom fan provides exhaust air circulation for the bathroom.<br>Fan internal cleaning and motor maintenance are good practices.                                                                                                                                                                                                                                                                                                                                                                                                                                                                                                                              |
|                           | Failure scenario(s)             |        | cenario(s)            | The bathroom exhaust fan motor experienced a failure due to age and lack of maintenance<br>and cleaning and there was a high current heat condition to the exhaust motor and the fan<br>internal cord. This resulted in the insulation of the fan cord melting and the energized wire<br>arcing to the metal fan enclosure igniting the inside of the fan on fire which spread to the<br>wooden joists and drywall.                                                                                                                                                                                                                                                                  |
|                           | Facts and evidence              |        | d evidence            | Figure #1 – Internal wiring damage<br>Figure #2 – Burnt fan motor with signs of dust accumulation<br>Figure #3 – Bathroom exhaust fan<br>Figure #4 – Wooden joist fire damage<br>Figure #5 – Drywall smoke damage<br>The bathroom fan appears to be original and the building age was reported as 48 years (1969)<br>by the fire captain. The bathroom fan was reported by the fire captain as not working for 4<br>months prior to the incident and to have been humming according to the occupants.<br>Bathroom fan exhaust branch circuit was reported by the fire captain as tripped from the<br>incident. The branch circuitry was reported by the electrician as being copper. |
|                           | Causes and contributing factors |        |                       | It is very likely that the cause of this incident was that the bathroom fan exhaust motor was failing due to age and lack of maintenance and cleaning.<br>The resultant high electrical current and high temperatures of the fan motor and the fan internal cord caused the insulation of the fan cord to melt and the energized wire to arc to the metal fan enclosure.<br>The dust accumulations and plastic fan blade within the fan enclosure likely fueled the fire.<br>While the circuit breaker reportedly tripped during the incident, the fire spread beyond the metal fan enclosure to the wooden ceiling joist.                                                           |

## Figure #1 – Internal wiring damage

Figure #2 – Burnt fan motor with signs of dust accumulation

Figure #1 – Bathroom exhaust fan

Figure #2 – Wooden joist fire damage

Figure #3 – Drywall smoke damage