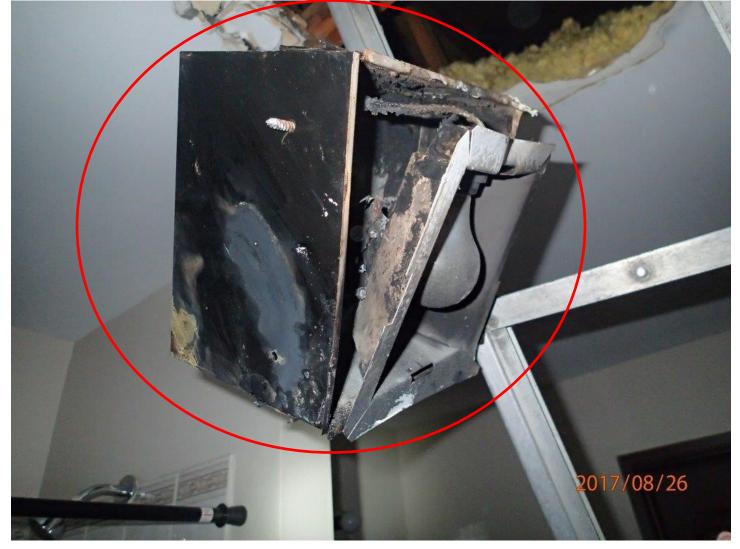

## Incident Summary (5620434)

|                           | Incident Date                   |        | Date                  | August 26, 2017                                                                                                                                                                                                                                                                                                                                                                                                                                                                                                                                                                                                                                                                      |
|---------------------------|---------------------------------|--------|-----------------------|--------------------------------------------------------------------------------------------------------------------------------------------------------------------------------------------------------------------------------------------------------------------------------------------------------------------------------------------------------------------------------------------------------------------------------------------------------------------------------------------------------------------------------------------------------------------------------------------------------------------------------------------------------------------------------------|
| SUPPORTING INFORMATION    | Location                        |        |                       | Langley                                                                                                                                                                                                                                                                                                                                                                                                                                                                                                                                                                                                                                                                              |
|                           | Regulated industry sector       |        |                       | Low voltage electrical system (30V to 750V)                                                                                                                                                                                                                                                                                                                                                                                                                                                                                                                                                                                                                                          |
|                           | Impact                          | Injury | Qty injuries          | None                                                                                                                                                                                                                                                                                                                                                                                                                                                                                                                                                                                                                                                                                 |
|                           |                                 |        | Injury<br>description | None                                                                                                                                                                                                                                                                                                                                                                                                                                                                                                                                                                                                                                                                                 |
|                           |                                 |        | Injury rating         | None                                                                                                                                                                                                                                                                                                                                                                                                                                                                                                                                                                                                                                                                                 |
|                           |                                 | Damage | Damage<br>description | The bathroom fan in a residence was damaged beyond repair due to fire.<br>The wooden joists and drywall were also damaged due to fire and smoke.                                                                                                                                                                                                                                                                                                                                                                                                                                                                                                                                     |
|                           |                                 |        | Damage rating         | Moderate                                                                                                                                                                                                                                                                                                                                                                                                                                                                                                                                                                                                                                                                             |
|                           | Incident rating                 |        | rating                | Moderate                                                                                                                                                                                                                                                                                                                                                                                                                                                                                                                                                                                                                                                                             |
|                           | Incident overview               |        | overview              | The bathroom fan overheated and caught fire.                                                                                                                                                                                                                                                                                                                                                                                                                                                                                                                                                                                                                                         |
| INVESTIGATION CONCLUSIONS | Site, system and components     |        |                       | The electric powered bathroom fan provides exhaust air circulation for the bathroom.<br>Fan internal cleaning and motor maintenance are good practices.                                                                                                                                                                                                                                                                                                                                                                                                                                                                                                                              |
|                           | Failure scenario(s)             |        | cenario(s)            | The bathroom exhaust fan motor experienced a failure due to age and lack of maintenance<br>and cleaning and there was a high current heat condition to the exhaust motor and the fan<br>internal cord. This resulted in the insulation of the fan cord melting and the energized wire<br>arcing to the metal fan enclosure igniting the inside of the fan on fire which spread to the<br>wooden joists and drywall.                                                                                                                                                                                                                                                                  |
|                           | Facts and evidence              |        | d evidence            | Figure #1 – Internal wiring damage<br>Figure #2 – Burnt fan motor with signs of dust accumulation<br>Figure #3 – Bathroom exhaust fan<br>Figure #4 – Wooden joist fire damage<br>Figure #5 – Drywall smoke damage<br>The bathroom fan appears to be original and the building age was reported as 48 years (1969)<br>by the fire captain. The bathroom fan was reported by the fire captain as not working for 4<br>months prior to the incident and to have been humming according to the occupants.<br>Bathroom fan exhaust branch circuit was reported by the fire captain as tripped from the<br>incident. The branch circuitry was reported by the electrician as being copper. |
|                           | Causes and contributing factors |        |                       | It is very likely that the cause of this incident was that the bathroom fan exhaust motor was failing due to age and lack of maintenance and cleaning.<br>The resultant high electrical current and high temperatures of the fan motor and the fan internal cord caused the insulation of the fan cord to melt and the energized wire to arc to the metal fan enclosure.<br>The dust accumulations and plastic fan blade within the fan enclosure likely fueled the fire.<br>While the circuit breaker reportedly tripped during the incident, the fire spread beyond the metal fan enclosure to the wooden ceiling joist.                                                           |

## Figure #1 – Internal wiring damage

Figure #2 – Burnt fan motor with signs of dust accumulation

Figure #1 – Bathroom exhaust fan

Figure #2 – Wooden joist fire damage

Figure #3 – Drywall smoke damage