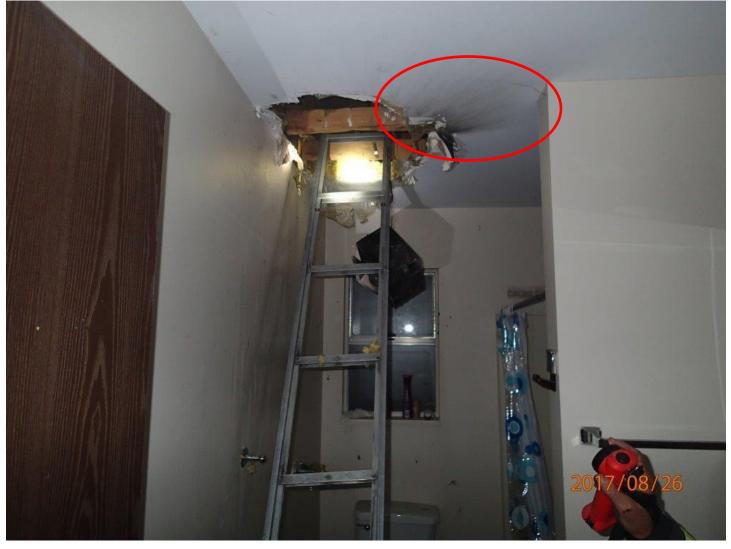

## Incident Summary (5620434)

|                           | Incident Date                   |        | Date                  | August 26, 2017                                                                                                                                                                                                                                                                                                                                                                                                                                                                                                                                                                                                                                                                      |
|---------------------------|---------------------------------|--------|-----------------------|--------------------------------------------------------------------------------------------------------------------------------------------------------------------------------------------------------------------------------------------------------------------------------------------------------------------------------------------------------------------------------------------------------------------------------------------------------------------------------------------------------------------------------------------------------------------------------------------------------------------------------------------------------------------------------------|
| SUPPORTING INFORMATION    | Location                        |        |                       | Langley                                                                                                                                                                                                                                                                                                                                                                                                                                                                                                                                                                                                                                                                              |
|                           | Regulated industry sector       |        |                       | Low voltage electrical system (30V to 750V)                                                                                                                                                                                                                                                                                                                                                                                                                                                                                                                                                                                                                                          |
|                           | Impact                          | Injury | Qty injuries          | None                                                                                                                                                                                                                                                                                                                                                                                                                                                                                                                                                                                                                                                                                 |
|                           |                                 |        | Injury<br>description | None                                                                                                                                                                                                                                                                                                                                                                                                                                                                                                                                                                                                                                                                                 |
|                           |                                 |        | Injury rating         | None                                                                                                                                                                                                                                                                                                                                                                                                                                                                                                                                                                                                                                                                                 |
|                           |                                 | Damage | Damage<br>description | The bathroom fan in a residence was damaged beyond repair due to fire.<br>The wooden joists and drywall were also damaged due to fire and smoke.                                                                                                                                                                                                                                                                                                                                                                                                                                                                                                                                     |
|                           |                                 |        | Damage rating         | Moderate                                                                                                                                                                                                                                                                                                                                                                                                                                                                                                                                                                                                                                                                             |
|                           | Incident rating                 |        | rating                | Moderate                                                                                                                                                                                                                                                                                                                                                                                                                                                                                                                                                                                                                                                                             |
|                           | Incident overview               |        | overview              | The bathroom fan overheated and caught fire.                                                                                                                                                                                                                                                                                                                                                                                                                                                                                                                                                                                                                                         |
| INVESTIGATION CONCLUSIONS | Site, system and components     |        |                       | The electric powered bathroom fan provides exhaust air circulation for the bathroom.<br>Fan internal cleaning and motor maintenance are good practices.                                                                                                                                                                                                                                                                                                                                                                                                                                                                                                                              |
|                           | Failure scenario(s)             |        | cenario(s)            | The bathroom exhaust fan motor experienced a failure due to age and lack of maintenance<br>and cleaning and there was a high current heat condition to the exhaust motor and the fan<br>internal cord. This resulted in the insulation of the fan cord melting and the energized wire<br>arcing to the metal fan enclosure igniting the inside of the fan on fire which spread to the<br>wooden joists and drywall.                                                                                                                                                                                                                                                                  |
|                           | Facts and evidence              |        | d evidence            | Figure #1 – Internal wiring damage<br>Figure #2 – Burnt fan motor with signs of dust accumulation<br>Figure #3 – Bathroom exhaust fan<br>Figure #4 – Wooden joist fire damage<br>Figure #5 – Drywall smoke damage<br>The bathroom fan appears to be original and the building age was reported as 48 years (1969)<br>by the fire captain. The bathroom fan was reported by the fire captain as not working for 4<br>months prior to the incident and to have been humming according to the occupants.<br>Bathroom fan exhaust branch circuit was reported by the fire captain as tripped from the<br>incident. The branch circuitry was reported by the electrician as being copper. |
|                           | Causes and contributing factors |        |                       | It is very likely that the cause of this incident was that the bathroom fan exhaust motor was failing due to age and lack of maintenance and cleaning.<br>The resultant high electrical current and high temperatures of the fan motor and the fan internal cord caused the insulation of the fan cord to melt and the energized wire to arc to the metal fan enclosure.<br>The dust accumulations and plastic fan blade within the fan enclosure likely fueled the fire.<br>While the circuit breaker reportedly tripped during the incident, the fire spread beyond the metal fan enclosure to the wooden ceiling joist.                                                           |

## Figure #1 – Internal wiring damage

Figure #2 – Burnt fan motor with signs of dust accumulation

Figure #1 – Bathroom exhaust fan

Figure #2 – Wooden joist fire damage

Figure #3 – Drywall smoke damage