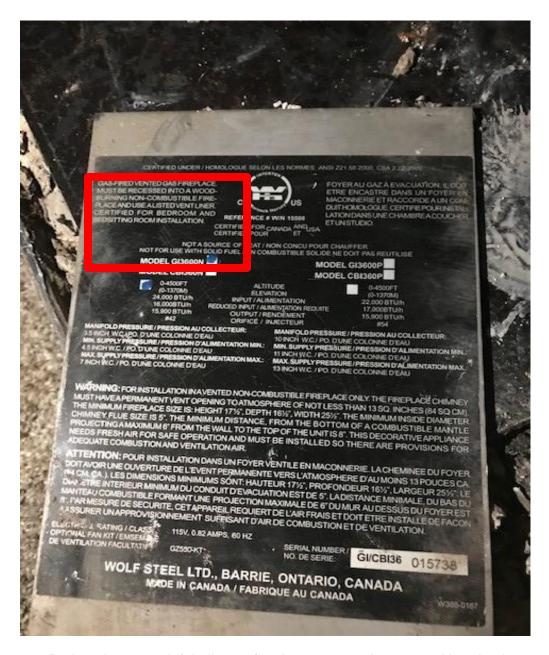

# 1. Rating plate - top left indicates fireplace approved as a wood burning insert only