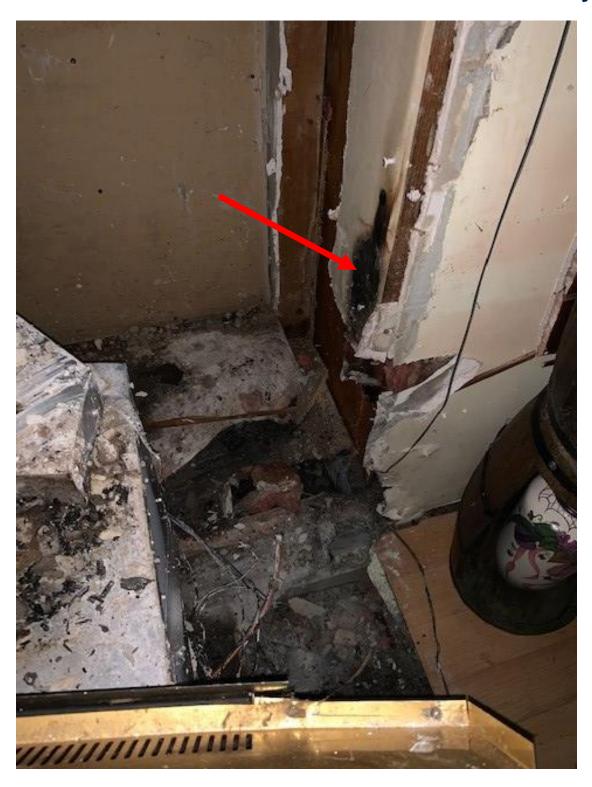

----------------------------------------------------------------------------------------------------------------------------------------------------------------------------------------------|
| Causes and contributing factors | The cause of this incident was very likely that the gas fireplace was not installed according to the manufactures installation instructions which clearly indicated that the fireplace had to be installed in a non-combustible fireplace cavity.  It's very likely that the individual/s that installed the fire place were not qualified and did not read or understand the manufacturer's installation instructions. |





# 1. Rating plate - top left indicates fireplace approved as a wood burning insert only





# 2. Front view of fireplace





#3. Side view of fireplace





# 4. Picture shows the scorched wood above the fireplace - right side