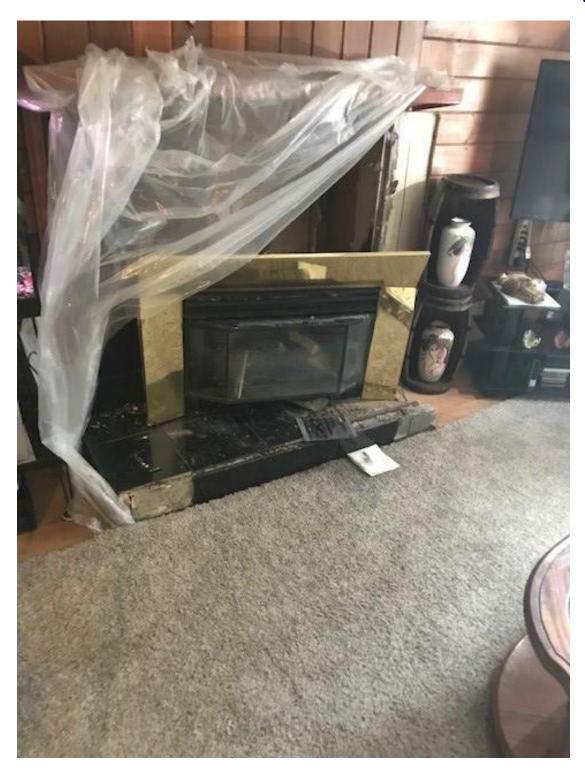

----------------------------------------------------------------------------------------------------------------------------------------------------------------------------------------------------------------------------------------------------------------|
| Causes and contributing factors | The cause of this incident was very likely that the gas fireplace was not installed according to the manufactures installation instructions which clearly indicated that the fireplace had to be installed in a non-combustible fireplace cavity.  It's very likely that the individual/s that installed the fire place were not qualified and did not read or understand the manufacturer's installation instructions. |





# 1. Rating plate - top left indicates fireplace approved as a wood burning insert only





# 2. Front view of fireplace





#3. Side view of fireplace





# 4. Picture shows the scorched wood above the fireplace - right side