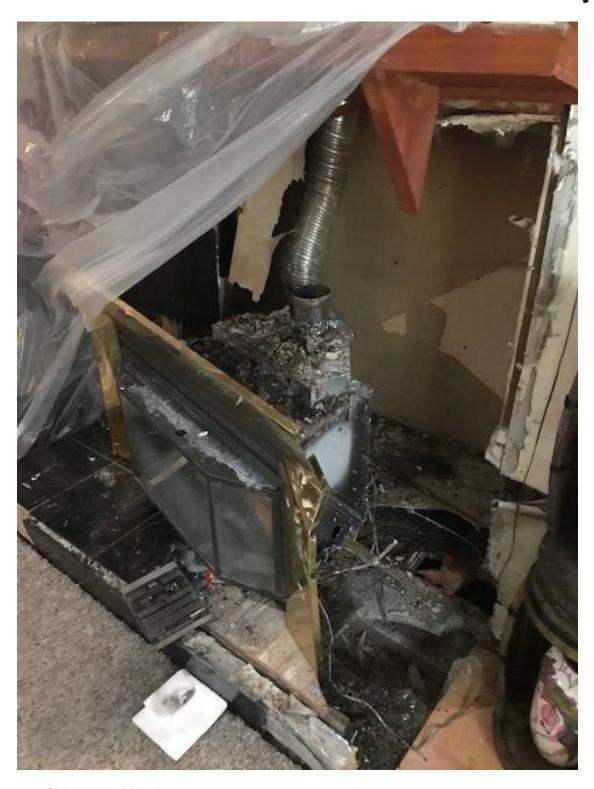

------------------------------------------------------------------------------------------------------------------------------------------------------------------------------------------------------------------------------|
| Causes and contributing factors | The cause of this incident was very likely that the gas fireplace was not installed according to the manufactures installation instructions which clearly indicated that the fireplace had to be installed in a non-combustible fireplace cavity.  It's very likely that the individual/s that installed the fire place were not qualified and did not read or understand the manufacturer's installation instructions. |





# 1. Rating plate - top left indicates fireplace approved as a wood burning insert only





# 2. Front view of fireplace





#3. Side view of fireplace





# 4. Picture shows the scorched wood above the fireplace - right side