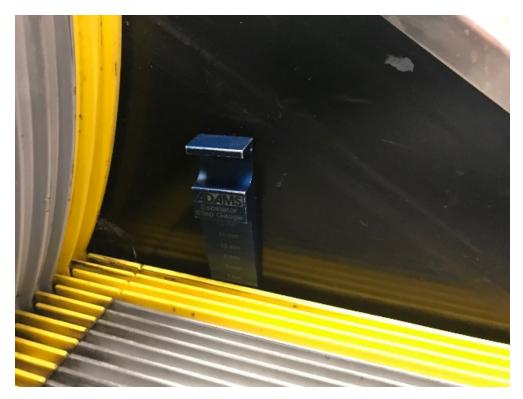

Photos or diagrams (if necessary)

Picture 1 - Shoe caught between step and step skirt panel

Picture 2 - Step skirt panel without shoe with markings on skirt panel

Picture 3 - Step skirt gap measurement at location where the shoe was caught