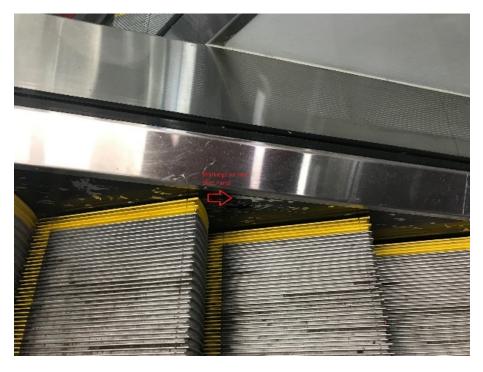

Photos or diagrams (if necessary)

Picture 1 - Shoe caught between step and step skirt panel

Picture 2 - Step skirt panel without shoe with markings on skirt panel

Picture 3 - Step skirt gap measurement at location where the shoe was caught