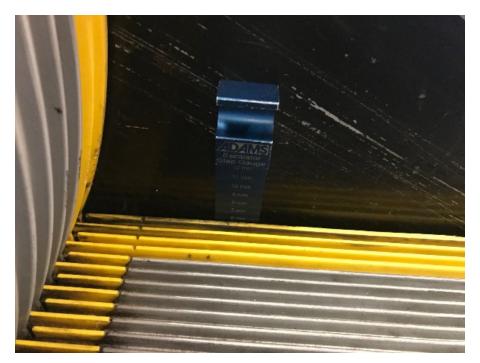

Photos or diagrams (if necessary)

Picture 1 - Shoe caught between step and step skirt panel

Picture 2 - Step skirt panel without shoe with markings on skirt panel

Picture 3 - Step skirt gap measurement at location where the shoe was caught