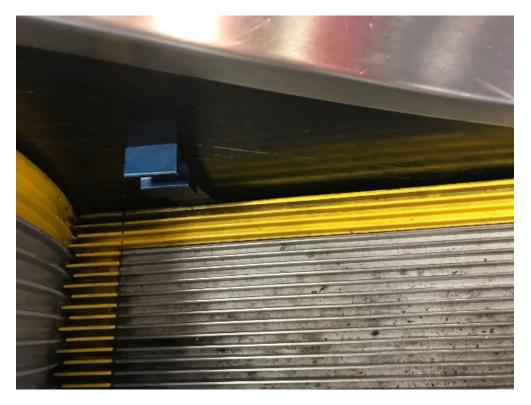

Picture 4 - Step skirt gap at different location on escalator

Picture 5 - Step skirt gap at different location on escalator