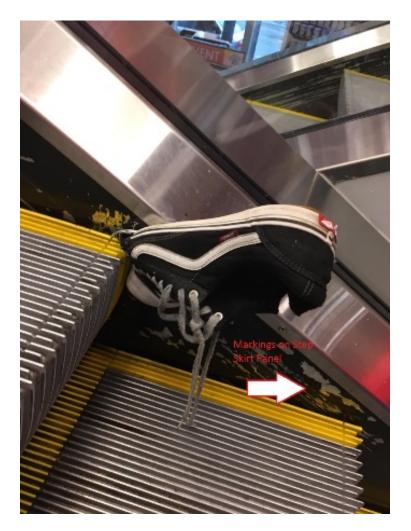

Photos or diagrams (if necessary)

Picture 1 - Shoe caught between step and step skirt panel

Picture 2 - Step skirt panel without shoe with markings on skirt panel

Picture 3 - Step skirt gap measurement at location where the shoe was caught